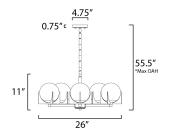

\*max overall height

#### **MEASUREMENTS**

DIMENSION : 26" L x 26" W x 11" H

MAX OAH : 55" OAH

: 4.75" W x 0.75" H x 4.75" L CANOPY

: 10.32 lb HANGING WEIGHT