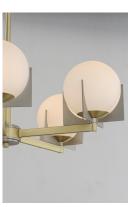

## PRODUCT DESCRIPTION

A homage to Mid-Century Modern design, the Finn collection features large Satin White opal glass shades on a contemporary finish combination of Satin Brass and Brushed Platinum. The glass shades are embraced by laser cut fins to create a clean, yet dramatic look.

#### **FINISHES OPTION**

Satin Brass / Brushed Platinum (SBRBP)

## **GLASS**

Satin White SW