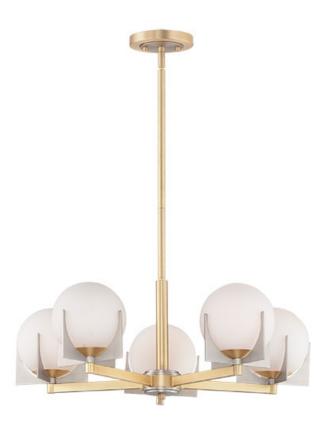

## PRODUCT DESCRIPTION

A homage to Mid-Century Modern design, the Finn collection features large Satin White opal glass shades on a contemporary finish combination of Satin Brass and Brushed Platinum. The glass shades are embraced by laser cut fins to create a clean, yet dramatic look.

#### **FINISHES OPTION**

Satin Brass / Brushed Platinum (SBRBP)

## **GLASS**

Satin White SW

### MATERIAL

Steel, Glass