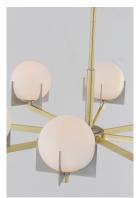

## PRODUCT DESCRIPTION

A homage to Mid-Century Modern design, the Finn collection features large Satin White opal glass shades on a contemporary finish combination of Satin Brass and Brushed Platinum. The glass shades are embraced by laser cut fins to create a clean, yet dramatic look.

#### **FINISHES OPTION**

Satin Brass / Brushed Platinum (SBRBP)

## **GLASS**

Satin White SW