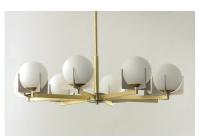

## PRODUCT DESCRIPTION

A homage to Mid-Century Modern design, the Finn collection features large Satin White opal glass shades on a contemporary finish combination of Satin Brass and Brushed Platinum. The glass shades are embraced by laser cut fins to create a clean, yet dramatic look.

#### **FINISHES OPTION**

Satin Brass / Brushed Platinum (SBRBP)

## GLASS

Satin White SW

### MATERIAL

Steel, Glass