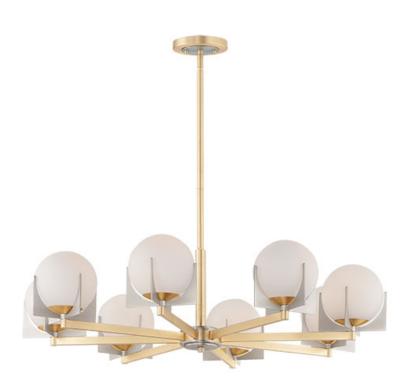

## PRODUCT DESCRIPTION

A homage to Mid-Century Modern design, the Finn collection features large Satin White opal glass shades on a contemporary finish combination of Satin Brass and Brushed Platinum. The glass shades are embraced by laser cut fins to create a clean, yet dramatic look.

#### **FINISHES OPTION**

Satin Brass / Brushed Platinum (SBRBP)

## GLASS

Satin White SW

### MATERIAL

Steel, Glass