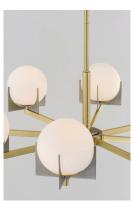

## PRODUCT DESCRIPTION

A homage to Mid-Century Modern design, the Finn collection features large Satin White opal glass shades on a contemporary finish combination of Satin Brass and Brushed Platinum. The glass shades are embraced by laser cut fins to create a clean, yet dramatic look.

#### **FINISHES OPTION**

Satin Brass / Brushed Platinum (SBRBP)

## GLASS

Satin White SW

### MATERIAL

Steel, Glass