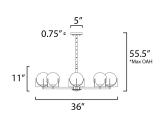

\*max overall height

#### **MEASUREMENTS**

DIMENSION : 36" L x 36" W x 11" H

MAX OAH : 55" OAH

CANOPY : 4.75" W x 0.75" H x 4.75" L

HANGING WEIGHT : 18.99 lb