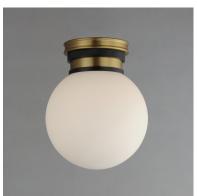

### PRODUCT DESCRIPTION

Inspired by the seaside California home that once belonged to a turn-of-the-century celebrity tycoon, the San Simeon flush mount and wall sconce embrace vintage charms using Satin White globes fastened to modernized columns with stepped details in Black and Aged Brass. The collection is also damp rated and safe for use in covered exterior spaces to add a touch of Hollywood Regency styling to your outdoor space.

#### **FINISHES OPTION**

Black / Natural Aged Brass (BKNAB)

### GLASS

Satin White SW