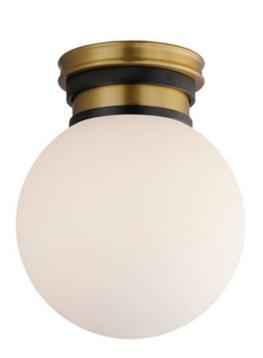

### PRODUCT DESCRIPTION

Inspired by the seaside California home that once belonged to a turn-of-the-century celebrity tycoon, the San Simeon flush mount and wall sconce embrace vintage charms using Satin White globes fastened to modernized columns with stepped details in Black and Aged Brass. The collection is also damp rated and safe for use in covered exterior spaces to add a touch of Hollywood Regency styling to your outdoor space.

#### **FINISHES OPTION**

Black / Natural Aged Brass (BKNAB)

### GLASS

Satin White SW