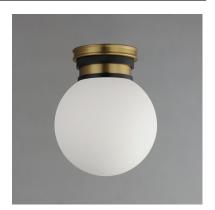

### PRODUCT DESCRIPTION

Inspired by the seaside California home that once belonged to a turn-of-the-century celebrity tycoon, the San Simeon flush mount and wall sconce embrace vintage charms using Satin White globes fastened to modernized columns with stepped details in Black and Aged Brass. The collection is also damp rated and safe for use in covered exterior spaces to add a touch of Hollywood Regency styling to your outdoor space.

#### **FINISHES OPTION**

Black / Natural Aged Brass (BKNAB)

### GLASS

Satin White SW