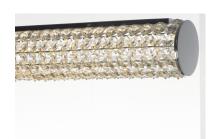

### PRODUCT DESCRIPTION

Clear Beveled Crystals are strung onto a continuous wire and wrapped over a tubular metal frame finished in your choice of a high luster Polished Chrome or vibrant Rose Gold. Hidden within the tubular frame is a LED light source, which not only adds beauty and sparkle to the crystal, but adds ample light for the vanity.