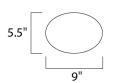

# **MEASUREMENTS**

**DIMENSION** : 20.5" W x 5.5" H x 5" Ext **BACK PLATE** : 5.25" W x 9" H x 2.7" HCO

HANGING WEIGHT : 4.8 lb