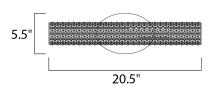

# **MEASUREMENTS**

**DIMENSION** : 20.5" W x 5.5" H x 5" Ext **BACK PLATE** : 5.25" W x 9" H x 2.7" HCO

HANGING WEIGHT : 4.8 lb