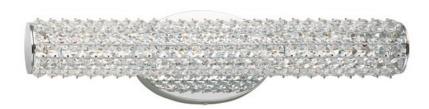

### PRODUCT DESCRIPTION

Clear Beveled Crystals are strung onto a continuous wire and wrapped over a tubular metal frame finished in your choice of a high luster Polished Chrome or vibrant Rose Gold. Hidden within the tubular frame is a LED light source, which not only adds beauty and sparkle to the crystal, but adds ample light for the vanity.