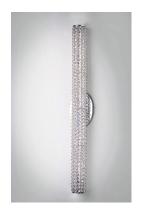

#### PRODUCT DESCRIPTION

Clear Beveled Crystals are strung onto a continuous wire and wrapped over a tubular metal frame finished in your choice of a high luster Polished Chrome or vibrant Rose Gold. Hidden within the tubular frame is a LED light source, which not only adds beauty and sparkle to the crystal, but adds ample light for the vanity.

# **MEASUREMENTS**

DIMENSION : 36" W x 5.5" H x 5" Ext **BACK PLATE** : 5.25" W x 9" H x 2.7" HCO

HANGING WEIGHT : 7.54 lb

LAMPING

INPUT VOLTAGE : 120V

LUMENS : 1,120 Rated

BULB : 1 x 16W LED PCB Integrated , 16W Total