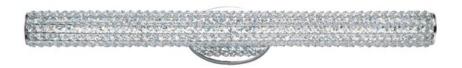

#### PRODUCT DESCRIPTION

Clear Beveled Crystals are strung onto a continuous wire and wrapped over a tubular metal frame finished in your choice of a high luster Polished Chrome or vibrant Rose Gold. Hidden within the tubular frame is a LED light source, which not only adds beauty and sparkle to the crystal, but adds ample light for the vanity.

# **MEASUREMENTS**

DIMENSION : 36" W x 5.5" H x 5" Ext **BACK PLATE** : 5.25" W x 9" H x 2.7" HCO

HANGING WEIGHT : 7.54 lb

LAMPING

INPUT VOLTAGE : 120V

LUMENS : 1,120 Rated

BULB : 1 x 16W LED PCB Integrated , 16W Total