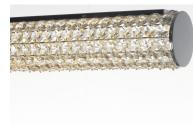

#### PRODUCT DESCRIPTION

Clear Beveled Crystals are strung onto a continuous wire and wrapped over a tubular metal frame finished in your choice of a high luster Polished Chrome or vibrant Rose Gold. Hidden within the tubular frame is a LED light source, which not only adds beauty and sparkle to the crystal, but adds ample light for the vanity.

# **GLASS**

Beveled Crystal BC