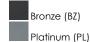

# PRODUCT DESCRIPTION

Simple lines create a transitional style that fits a wide variety of exterior home design. Available in both Platinum or Bronze finish, Frosted Seedy or Clear Ribbed glass, or fluorescent, incandescent or LED lamping.



#### **MEASUREMENTS**

DIMENSION : 8" L x 8" W x 19.25" H

HANGING WEIGHT : 7.7 lb

#### LAMPING

INPUT VOLTAGE : 120V

BULB : 1 x 60W Incandescent E26 Medium , 60W Total

BULB INCLUDED : (Not Included)

DIMMABLE :

#### **FINISHES OPTION**



## GLASS

Frosted Seedy FS

### MATERIAL

Aluminum, Glass

#### **RATINGS**

cETLus Wet Location







OPERATING TEMPERATURE: -20°C (-4°F), 40°C (104°F)

Always consult a qualified electrician before installing any lighting product.