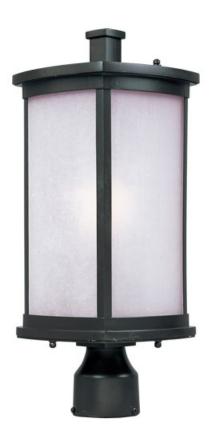

# PRODUCT DESCRIPTION

Simple lines create a transitional style that fits a wide variety of exterior home design. Available in both Platinum or Bronze finish, Frosted Seedy or Clear Ribbed glass, or fluorescent, incandescent or LED lamping.

## GLASS

Frosted Seedy FS