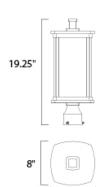

#### **MEASUREMENTS**

DIMENSION : 8" L x 8" W x 19.25" H

HANGING WEIGHT : 7.7 lb