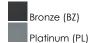

## PRODUCT DESCRIPTION

Simple lines create a transitional style that fits a wide variety of exterior home design. Available in both Platinum or Bronze finish, Frosted Seedy or Clear Ribbed glass, or fluorescent, incandescent or LED lamping.



### **MEASUREMENTS**

DIMENSION : 8" L x 8" W x 19.25" H

HANGING WEIGHT : 7.7 lb

# LAMPING

INPUT VOLTAGE : 120V

BULB : 1 x 60W Incandescent E26 Medium, 60W Total

BULB INCLUDED : (Not Included)

DIMMABLE :

### **FINISHES OPTION**



## GLASS

Frosted Seedy FS

### MATERIAL

Aluminum, Glass

### **RATINGS**

cETLus Wet Location



# ADDITIONAL

OPERATING TEMPERATURE: -20°C (-4°F), 40°C (104°F)

Always consult a qualified electrician before installing any lighting product.