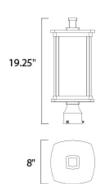

### **MEASUREMENTS**

DIMENSION : 8" L x 8" W x 19.25" H

HANGING WEIGHT : 7.7 lb