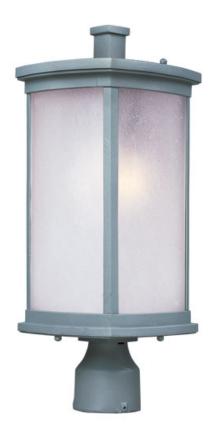

## PRODUCT DESCRIPTION

Simple lines create a transitional style that fits a wide variety of exterior home design. Available in both Platinum or Bronze finish, Frosted Seedy or Clear Ribbed glass, or fluorescent, incandescent or LED lamping.

## GLASS

Frosted Seedy FS

### MATERIAL

Aluminum, Glass