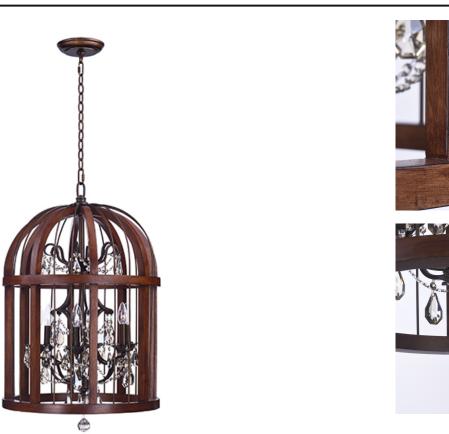

## **PRODUCT DESCRIPTION**

Cages constructed of wood, finished in Antique Pecan, blend beautifully with the metal bars painted in our rich Bay finish. Elegant chandeliers, draped in crystal, grace the interior of the cage to create a unique transitional style to fit a wide variety of interiors.

> MEASUREMENTS DIMENSION

HANGING WEIGHT : 25.48 lb

LAMPING

: 20" L x 20" W x 32" H

BULB BULB INCLUDED DIMMABLE

INPUT VOLTAGE : 120V : 6 x 60W Incandescent E12 Candelabra , 360W Total : (Not Included) :