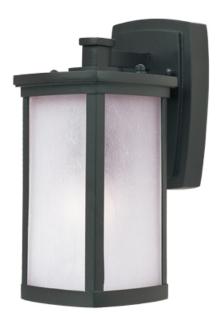

## PRODUCT DESCRIPTION

Simple lines create a transitional style that fits a wide variety of exterior home design. Available in both Platinum or Bronze finish, Frosted Seedy or Clear Ribbed glass, or fluorescent, incandescent or LED lamping.

# GLASS

Frosted Seedy FS

### **FINISHES OPTION**

Bronze (BZ)
Platinum (PL)