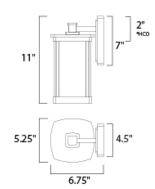

height from center of outlet to top of the fixture

### MEASUREMENTS

DIMENSION : 5.25" W x 11" H x 6.75" Ext BACK PLATE : 4.5" W x 7" H x 2" HCO

HANGING WEIGHT : 2.97 lb