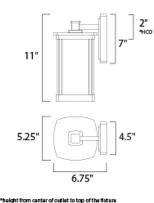

MEASUREMENTS

DIMENSION

## HANGING WEIGHT

**BACK PLATE** 

LAMPING

: 5.25" W x 11" H x 6.75" Ext : 4.5" W x 7" H x 2" HCO

BULB **BULB INCLUDED** DIMMABLE

: 2.97 lb

INPUT VOLTAGE : 120V : 1 x 60W Incandescent E26 Medium , 60W Total : (Not Included) : Yes