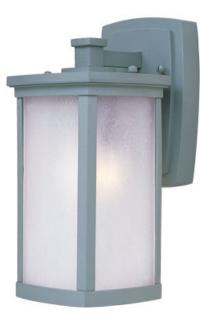

## **PRODUCT DESCRIPTION**

Simple lines create a transitional style that fits a wide variety of exterior home design. Available in both Platinum or Bronze finish, Frosted Seedy or Clear Ribbed glass, or fluorescent, incandescent or LED lamping.

## **FINISHES OPTION**

Bronze (BZ) Platinum (PL)

GLASS Frosted Seedy FS

MATERIAL Aluminum, Glass

RATINGS cETLus Wet Location

ADDITIONAL OPERATING TEMPERATURE: -20°C (-4°F), 40°C (104°F)

Always consult a qualified electrician before installing any lighting product.