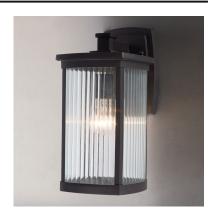

### PRODUCT DESCRIPTION

Simple lines create a transitional style that fits a wide variety of exterior home design. Available in both Platinum or Bronze finish, Frosted Seedy or Clear Ribbed glass, or fluorescent, incandescent or LED lamping.

# **GLASS**

Clear Ribbed CR

### MATERIAL

Aluminum, Glass