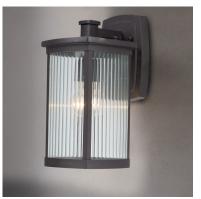

### PRODUCT DESCRIPTION

Simple lines create a transitional style that fits a wide variety of exterior home design. Available in both Platinum or Bronze finish, Frosted Seedy or Clear Ribbed glass, or fluorescent, incandescent or LED lamping.

# **GLASS**

Clear Ribbed CR

### MATERIAL

Aluminum, Glass