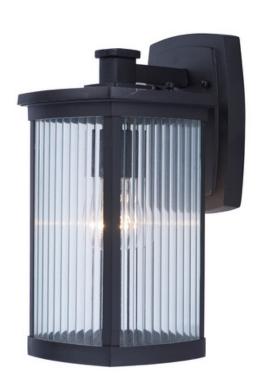

### PRODUCT DESCRIPTION

Simple lines create a transitional style that fits a wide variety of exterior home design. Available in both Platinum or Bronze finish, Frosted Seedy or Clear Ribbed glass, or fluorescent, incandescent or LED lamping.

# **GLASS**

Clear Ribbed CR

### MATERIAL

Aluminum, Glass