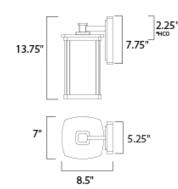

\*height from center of outlet to top of the foture

### **MEASUREMENTS**

DIMENSION : 7" W x 13.75" H x 8.5" Ext : 5.25" W x 7.75" H x 2.25" HCO **BACK PLATE** 

HANGING WEIGHT : 4.95 lb