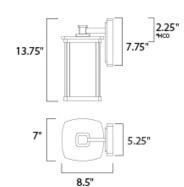

### **MEASUREMENTS**

DIMENSION : 7" W x 13.75" H x 8.5" Ext BACK PLATE : 5.25" W x 7.75" H x 2.25" HCO

HANGING WEIGHT : 4.95 lb