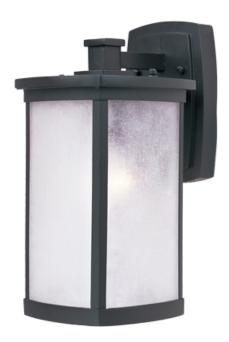

# PRODUCT DESCRIPTION

Simple lines create a transitional style that fits a wide variety of exterior home design. Available in both Platinum or Bronze finish, Frosted Seedy or Clear Ribbed glass, or fluorescent, incandescent or LED lamping.

### GLASS

Frosted Seedy FS

### MATERIAL

Aluminum, Glass