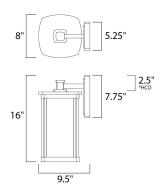

### **MEASUREMENTS**

DIMENSION : 8" W x 16" H x 9.5" Ext BACK PLATE : 5.25" W x 7.75" H x 2.5" HCO

HANGING WEIGHT : 5.83 lb