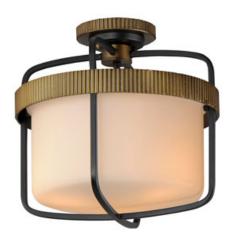

## PRODUCT DESCRIPTION

Featuring ridged collars of Antique Brass on a matte Black frame, the design of this series of chandeliers, pendants, semi-flush mounts and sconce lighting offers a transitional and stately companion to fixtures in coordinating finishes. The lighting is diffused through a rounded cylinder of Satin White glass that softly spreads illumination.

### **FINISHES OPTION**

Black / Antique Brass (BKAB)

## GLASS

Satin White SW