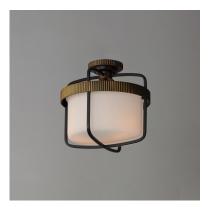

## PRODUCT DESCRIPTION

Featuring ridged collars of Antique Brass on a matte Black frame, the design of this series of chandeliers, pendants, semi-flush mounts and sconce lighting offers a transitional and stately companion to fixtures in coordinating finishes. The lighting is diffused through a rounded cylinder of Satin White glass that softly spreads illumination.

### **FINISHES OPTION**

Black / Antique Brass (BKAB)

## GLASS

Satin White SW