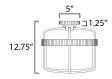

### **MEASUREMENTS**

DIMENSION : 13.75" L x 13.75" W x 12.75" H

HANGING WEIGHT : 8.82 lb