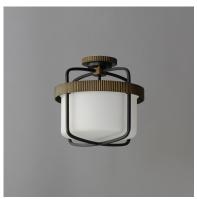

## PRODUCT DESCRIPTION

Featuring ridged collars of Antique Brass on a matte Black frame, the design of this series of chandeliers, pendants, semi-flush mounts and sconce lighting offers a transitional and stately companion to fixtures in coordinating finishes. The lighting is diffused through a rounded cylinder of Satin White glass that softly spreads illumination.

### **FINISHES OPTION**

Black / Antique Brass (BKAB)

## GLASS

Satin White SW