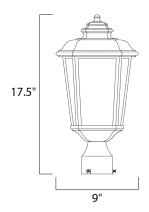

#### **MEASUREMENTS**

DIMENSION : 9" L x 9" W x 17.5" H

: 5.28 lb HANGING WEIGHT