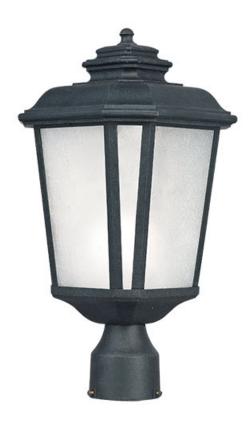

## **PRODUCT DESCRIPTION**

A classical, traditional style finished in a rustic Black Oxide finish with Weathered Frost glass is sure to add elegance to your home's exterior. Available in both incandescent and fluorescent versions with an source to consider.

### **GLASS**

Weathered Frost WF