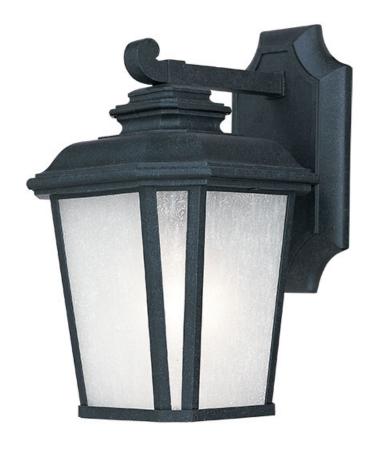

## PRODUCT DESCRIPTION

A classical, traditional style finished in a rustic Black Oxide finish with Weathered Frost glass is sure to add elegance to your home's exterior. Available in both incandescent and fluorescent versions with an source to consider.

### **FINISHES OPTION**

Black Oxide (BO)

### GLASS

Weathered Frost WF