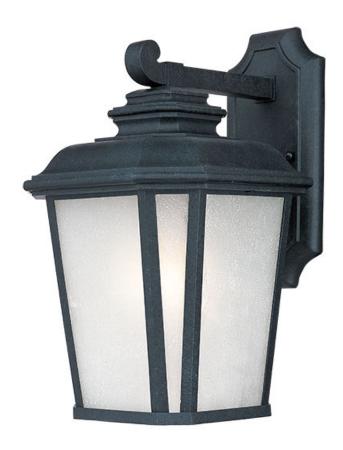

## **PRODUCT DESCRIPTION**

A classical, traditional style finished in a rustic Black Oxide finish with Weathered Frost glass is sure to add elegance to your home's exterior. Available in both incandescent and fluorescent versions with an source to consider.

### **FINISHES OPTION**

Black Oxide (BO)

### **GLASS**

Weathered Frost WF