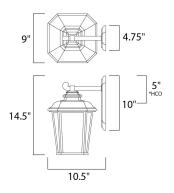

\*height from center of outlet to the top of the fixture

### **MEASUREMENTS**

DIMENSION : 9" W x 14.5" H x 10.5" Ext : 4.75" W x 10" H x 5" HCO BACK PLATE

HANGING WEIGHT : 5.72 lb