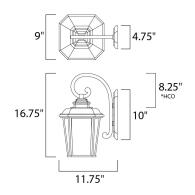

\*height from center of outlet to the top of the fixture

### **MEASUREMENTS**

DIMENSION : 9" W x 16.75" H x 11.75" Ext BACK PLATE : 4.75" W x 10" H x 8.25" HCO

HANGING WEIGHT : 6.38 lb