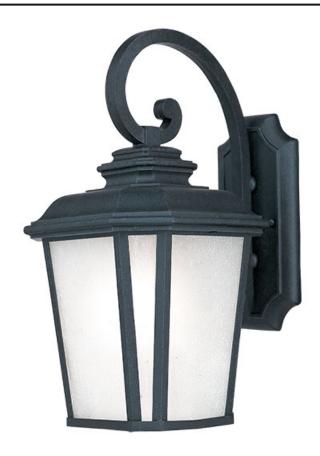

## PRODUCT DESCRIPTION

A classical, traditional style finished in a rustic Black Oxide finish with Weathered Frost glass is sure to add elegance to your home's exterior. Available in both incandescent and fluorescent versions with an source to consider.

### **FINISHES OPTION**

Black Oxide (BO)

### GLASS

Weathered Frost WF