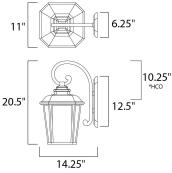

\*height from center of outlet to the top of the fixture

## MEASUREMENTS

DIMENSION

BACK PLATE HANGING WEIGHT LAMPING INPUT VOLTAGE BULB BULB INCLUDED DIMMABLE : 11" W x 20.5" H x 14.25" Ext : 6.25" W x 12.5" H x 10.25" HCO : 9.9 lb

 INPUT VOLTAGE
 : 120V

 BULB
 : 1 x 60W Incandescent E26 Medium , 60W Total