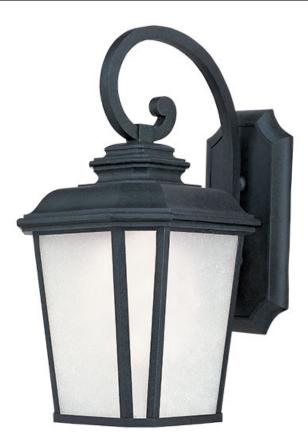

## **PRODUCT DESCRIPTION**

A classical, traditional style finished in a rustic Black Oxide finish with Weathered Frost glass is sure to add elegance to your home's exterior. Available in both incandescent and fluorescent versions with an source to consider.

## FINISHES OPTION

GLASS Weathered Frost WF

MATERIAL Aluminum, Glass

RATINGS CETLUS Wet Location

ADDITIONAL OPERATING TEMPERATURE: -20°C (-4°F), 40°C (104°F)

Always consult a qualified electrician before installing any lighting product.