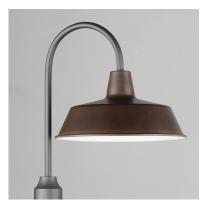

### **PRODUCT DESCRIPTION**

Picture yourself in an old gangster movie and the lighting on the wharf would look very much like this collection. This all-aluminum collection is available in your choice of Weathered Zinc, Empire Bronze, or Black and is at a price point sure to please.

#### **FINISHES OPTION**

Black (BK)

Empire Bronze / Black (EBBK)

Weathered Zinc/Black (WZBK)