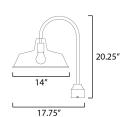

#### **MEASUREMENTS**

DIMENSION : 14" W x 20.25" H CANOPY : 3.25" W x 3.5" H

HANGING WEIGHT : 3.146 lb

LAMPING

INPUT VOLTAGE :120V

BULB : 1 x 60W Incandescent E26 Medium , 60W Total

**BULB INCLUDED** : (Not Included)