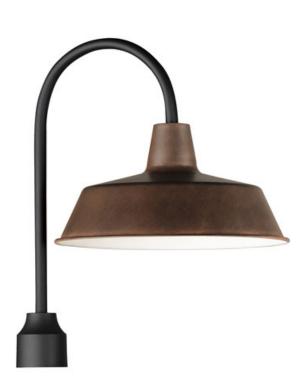

### **PRODUCT DESCRIPTION**

Picture yourself in an old gangster movie and the lighting on the wharf would look very much like this collection. This all-aluminum collection is available in your choice of Weathered Zinc, Empire Bronze, or Black and is at a price point sure to please.

#### **FINISHES OPTION**

Black (BK)

Empire Bronze / Black (EBBK)

Weathered Zinc/Black (WZBK)