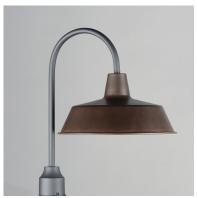

### **PRODUCT DESCRIPTION**

Picture yourself in an old gangster movie and the lighting on the wharf would look very much like this collection. This all-aluminum collection is available in your choice of Weathered Zinc, Empire Bronze, or Black and is at a price point sure to please.

#### **FINISHES OPTION**

Black (BK)

Empire Bronze / Black (EBBK)

Weathered Zinc/Black (WZBK)