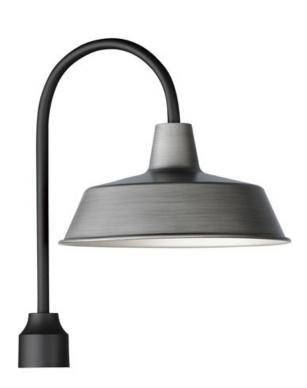

### **PRODUCT DESCRIPTION**

Picture yourself in an old gangster movie and the lighting on the wharf would look very much like this collection. This all-aluminum collection is available in your choice of Weathered Zinc, Empire Bronze, or Black and is at a price point sure to please.

#### **FINISHES OPTION**

Black (BK)

Empire Bronze / Black (EBBK)

Weathered Zinc/Black (WZBK)