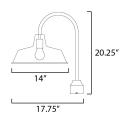

### **MEASUREMENTS**

DIMENSION : 14" W x 20.25" H CANOPY : 3.25" W x 3.5" H

HANGING WEIGHT : 3.146 lb

LAMPING

INPUT VOLTAGE :120V

BULB : 1 x 60W Incandescent E26 Medium , 60W Total

**BULB INCLUDED** : (Not Included)