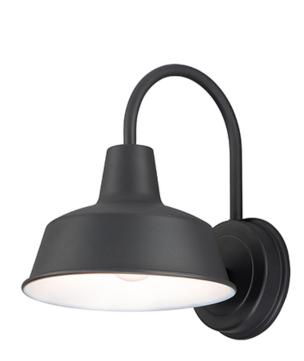

## PRODUCT DESCRIPTION

Picture yourself in an old gangster movie and the lighting on the wharf would look very much like this collection. This all-aluminum collection is available in your choice of Weathered Zinc, Empire Bronze, or Black and is at a price point sure to please.

### **FINISHES OPTION**

Black (BK)

Empire Bronze (EB)

Weathered Zinc (WZ)

MATERIAL

Aluminum