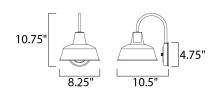

## **MEASUREMENTS**

DIMENSION : 8.25" W x 10.75" H x 10.5" Ext **BACK PLATE** : 4.75" W x 4.75" H x 8" HCO

HANGING WEIGHT : 1.21 lb

LAMPING

INPUT VOLTAGE : 120V

**BULB** : 1 x 60W Incandescent E26 Medium , 60W Total