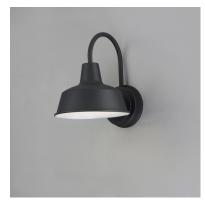

## PRODUCT DESCRIPTION

Picture yourself in an old gangster movie and the lighting on the wharf would look very much like this collection. This all-aluminum collection is available in your choice of Weathered Zinc, Empire Bronze, or Black and is at a price point sure to please.

### **FINISHES OPTION**

Black (BK)

Empire Bronze (EB)

Weathered Zinc (WZ)

MATERIAL

Aluminum