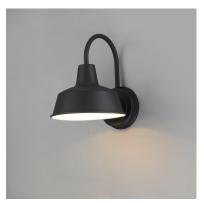

## PRODUCT DESCRIPTION

Picture yourself in an old gangster movie and the lighting on the wharf would look very much like this collection. This all-aluminum collection is available in your choice of Weathered Zinc, Empire Bronze, or Black and is at a price point sure to please.

### **FINISHES OPTION**

Black (BK)

Empire Bronze (EB)

Weathered Zinc (WZ)

MATERIAL

Aluminum