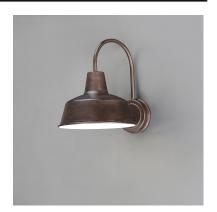

## PRODUCT DESCRIPTION

Picture yourself in an old gangster movie and the lighting on the wharf would look very much like this collection. This all-aluminum collection is available in your choice of Weathered Zinc, Empire Bronze, or Black and is at a price point sure to please.

## **FINISHES OPTION**

Black (BK)

Empire Bronze (EB)

Weathered Zinc (WZ)

MATERIAL

Aluminum

**RATINGS** 

**CETLUS** Wet Location DARKSKY