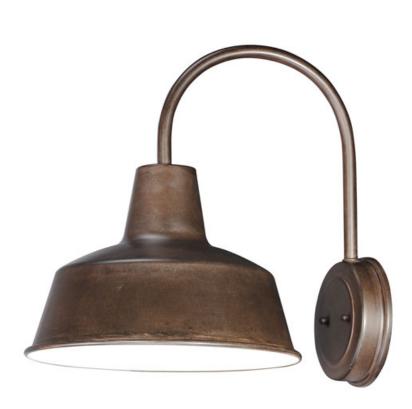

## PRODUCT DESCRIPTION

Picture yourself in an old gangster movie and the lighting on the wharf would look very much like this collection. This all-aluminum collection is available in your choice of Weathered Zinc, Empire Bronze, or Black and is at a price point sure to please.

## **FINISHES OPTION**

Black (BK)

Empire Bronze (EB)

Weathered Zinc (WZ)

MATERIAL

Aluminum

**RATINGS** 

**CETLUS** Wet Location DARKSKY