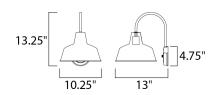

## **MEASUREMENTS**

**DIMENSION** : 10.25" W x 13.25" H x 13" Ext **BACK PLATE** : 4.75" W x 4.75" H x 10.5" HCO

HANGING WEIGHT : 1.76 lb

LAMPING

INPUT VOLTAGE : 120V

**BULB** : 1 x 60W Incandescent E26 Medium , 60W Total