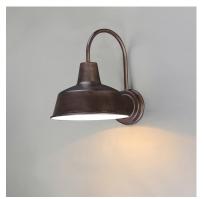

## PRODUCT DESCRIPTION

Picture yourself in an old gangster movie and the lighting on the wharf would look very much like this collection. This all-aluminum collection is available in your choice of Weathered Zinc, Empire Bronze, or Black and is at a price point sure to please.

## **FINISHES OPTION**

Black (BK)

Empire Bronze (EB)

Weathered Zinc (WZ)

MATERIAL

Aluminum

**RATINGS** 

**CETLUS** Wet Location DARKSKY