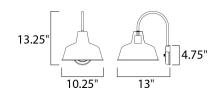

## **MEASUREMENTS**

**DIMENSION** : 10.25" W x 13.25" H x 13" Ext **BACK PLATE** : 4.75" W x 4.75" H x 10.5" HCO

HANGING WEIGHT : 1.76 lb

LAMPING

INPUT VOLTAGE : 120V

**BULB** : 1 x 60W Incandescent E26 Medium , 60W Total