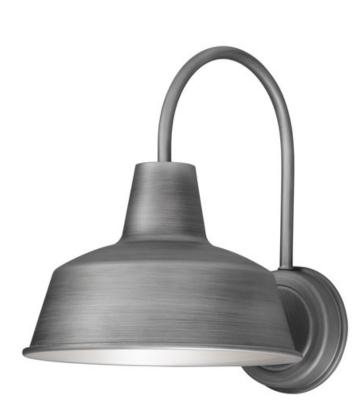

## PRODUCT DESCRIPTION

Picture yourself in an old gangster movie and the lighting on the wharf would look very much like this collection. This all-aluminum collection is available in your choice of Weathered Zinc, Empire Bronze, or Black and is at a price point sure to please.

## **FINISHES OPTION**

Black (BK)

Empire Bronze (EB)

Weathered Zinc (WZ)

MATERIAL

Aluminum

**RATINGS** 

**CETLUS** Wet Location DARKSKY