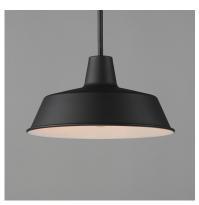

### **PRODUCT DESCRIPTION**

Picture yourself in an old gangster movie and the lighting on the wharf would look very much like this collection. This all-aluminum collection is available in your choice of Weathered Zinc, Empire Bronze, or Black and is at a price point sure to please.

### **FINISHES OPTION**

Black (BK)

Empire Bronze (EB)

Weathered Zinc (WZ)