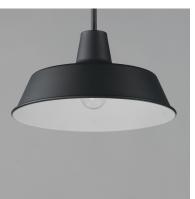

### **PRODUCT DESCRIPTION**

Picture yourself in an old gangster movie and the lighting on the wharf would look very much like this collection. This all-aluminum collection is available in your choice of Weathered Zinc, Empire Bronze, or Black and is at a price point sure to please.

### **FINISHES OPTION**

Black (BK)

Empire Bronze (EB)

Weathered Zinc (WZ)