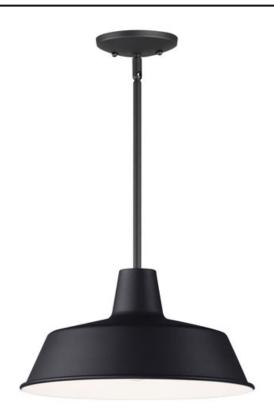

### **PRODUCT DESCRIPTION**

Picture yourself in an old gangster movie and the lighting on the wharf would look very much like this collection. This all-aluminum collection is available in your choice of Weathered Zinc, Empire Bronze, or Black and is at a price point sure to please.

### **FINISHES OPTION**

Black (BK)

Empire Bronze (EB)

Weathered Zinc (WZ)