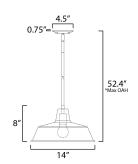

\*max overall height

# **MEASUREMENTS**

DIMENSION : 14" L x 14" W x 8" H

MAX OAH : 52.4" OAH

: 4.5" W x 0.75" H x 4.5" L CANOPY

: 2.97 lb HANGING WEIGHT