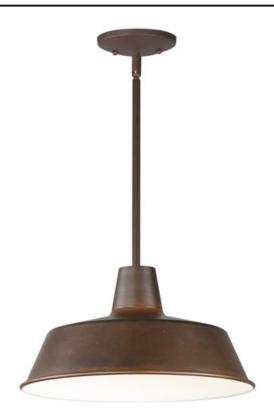

### **PRODUCT DESCRIPTION**

Picture yourself in an old gangster movie and the lighting on the wharf would look very much like this collection. This all-aluminum collection is available in your choice of Weathered Zinc, Empire Bronze, or Black and is at a price point sure to please.

### **FINISHES OPTION**

Black (BK)

Empire Bronze (EB)

Weathered Zinc (WZ)