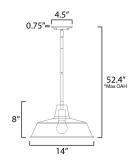

\*max overall height

#### **MEASUREMENTS**

DIMENSION : 14" L x 14" W x 8" H

MAX OAH : 52.4" OAH

: 4.5" W x 0.75" H x 4.5" L CANOPY

: 2.97 lb HANGING WEIGHT