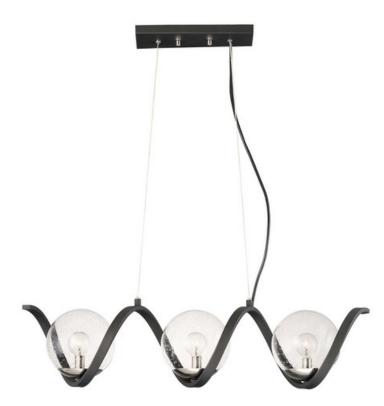

# PRODUCT DESCRIPTION

Rectangular metal channel, finished in Black, is meticulously formed in a curl design to create a unique and dramatic design. Clear Seedy glass balls supported by cups of Polished Nickel are strategically positioned to balance out the design.

#### **FINISHES OPTION**

Black / Polished Nickel (BKPN)

## GLASS

Seedy CD

### MATERIAL

Steel, Glass