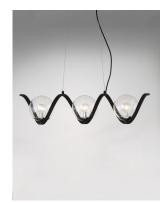

# PRODUCT DESCRIPTION

Rectangular metal channel, finished in Black, is meticulously formed in a curl design to create a unique and dramatic design. Clear Seedy glass balls supported by cups of Polished Nickel are strategically positioned to balance out the design.