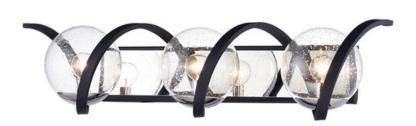

### PRODUCT DESCRIPTION

Rectangular metal channel, finished in Black, is meticulously formed in a curl design to create a unique and dramatic design. Clear Seedy glass balls supported by cups of Polished Nickel are strategically positioned to balance out the design.

# **MEASUREMENTS**

**DIMENSION** : 30" W x 7" H x 8" Ext **BACK PLATE** : 4" W x 20.47" H x 2" HCO

HANGING WEIGHT : 10.6 lb

LAMPING

INPUT VOLTAGE :120V

: 3 x 40W Incandescent E12 Candelabra , 120W Total **BULB** 

## **FINISHES OPTION**

Black / Polished Nickel (BKPN)

**GLASS** 

Seedy CD

MATERIAL

Steel, Glass

**RATINGS** 

cULus