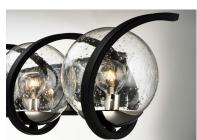

### PRODUCT DESCRIPTION

Rectangular metal channel, finished in Black, is meticulously formed in a curl design to create a unique and dramatic design. Clear Seedy glass balls supported by cups of Polished Nickel are strategically positioned to balance out the design.

## **FINISHES OPTION**

Black / Polished Nickel (BKPN)

**GLASS** 

Seedy CD

MATERIAL

Steel, Glass

**RATINGS** 

cULus