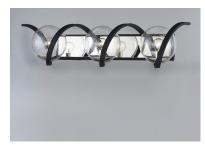

### PRODUCT DESCRIPTION

Rectangular metal channel, finished in Black, is meticulously formed in a curl design to create a unique and dramatic design. Clear Seedy glass balls supported by cups of Polished Nickel are strategically positioned to balance out the design.

# **MEASUREMENTS**

**DIMENSION** : 30" W x 7" H x 8" Ext **BACK PLATE** : 4" W x 20.47" H x 2" HCO

HANGING WEIGHT : 10.6 lb

LAMPING

INPUT VOLTAGE :120V

: 3 x 40W Incandescent E12 Candelabra , 120W Total **BULB** 

## **FINISHES OPTION**

Black / Polished Nickel (BKPN)

**GLASS** 

Seedy CD

MATERIAL

Steel, Glass

**RATINGS** 

cULus