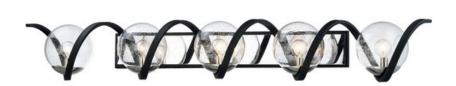

## PRODUCT DESCRIPTION

Rectangular metal channel, finished in Black, is meticulously formed in a curl design to create a unique and dramatic design. Clear Seedy glass balls supported by cups of Polished Nickel are strategically positioned to balance out the design.

# DIMENSION

: 49.25" W x 7" H x 8" Ext **BACK PLATE** : 28.5" W x 4" H x 2" HCO

HANGING WEIGHT : 13.27 lb

49.25"

#### LAMPING

**MEASUREMENTS** 

INPUT VOLTAGE : 120V

BULB : 5 x 40W Incandescent E12 Candelabra , 200W Total

BULB INCLUDED : (Not Included)

DIMMABLE

#### **FINISHES OPTION**

Black / Polished Nickel (BKPN)

### **GLASS**

Seedy CD

#### MATERIAL

Steel, Glass