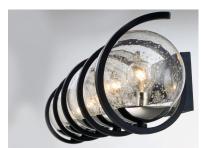

## PRODUCT DESCRIPTION

Rectangular metal channel, finished in Black, is meticulously formed in a curl design to create a unique and dramatic design. Clear Seedy glass balls supported by cups of Polished Nickel are strategically positioned to balance out the design.

# DIMENSION

: 49.25" W x 7" H x 8" Ext **BACK PLATE** : 28.5" W x 4" H x 2" HCO

HANGING WEIGHT : 13.27 lb

49.25"

#### LAMPING

**MEASUREMENTS** 

INPUT VOLTAGE : 120V

BULB : 5 x 40W Incandescent E12 Candelabra , 200W Total

BULB INCLUDED : (Not Included)

DIMMABLE

#### **FINISHES OPTION**

Black / Polished Nickel (BKPN)

### **GLASS**

Seedy CD

#### MATERIAL

Steel, Glass