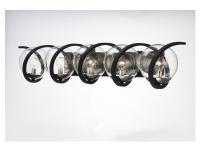

## PRODUCT DESCRIPTION

Rectangular metal channel, finished in Black, is meticulously formed in a curl design to create a unique and dramatic design. Clear Seedy glass balls supported by cups of Polished Nickel are strategically positioned to balance out the design.

# DIMENSION

: 49.25" W x 7" H x 8" Ext **BACK PLATE** : 28.5" W x 4" H x 2" HCO

HANGING WEIGHT : 13.27 lb

49.25"

#### LAMPING

**MEASUREMENTS** 

INPUT VOLTAGE : 120V

BULB : 5 x 40W Incandescent E12 Candelabra , 200W Total

BULB INCLUDED : (Not Included)

DIMMABLE

#### **FINISHES OPTION**

Black / Polished Nickel (BKPN)

### **GLASS**

Seedy CD

#### MATERIAL

Steel, Glass