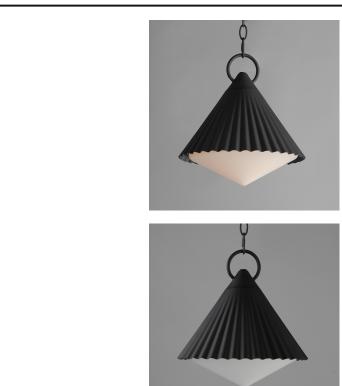

## **PRODUCT DESCRIPTION**

Adding charm to the outdoors, the Odette series features a scalloped pyramid shade suspended from a ring of Die Cast Aluminum. Supported within the shade is an inverse pyramid that peaks out beneath the hem of the aluminum shade marrying the two pyramid forms. Graceful and playful, these outdoor sconces add the designer touch to both indoor and outdoor locations.

## MEASUREMENTS

DIMENSION MAX OAH CANOPY HANGING WEIGHT LAMPING INPUT VOLTAGE : 120V : 1 x 40W Incandescent E26 Medium , 40W Total

: 120" L x 12" W x 13" H : 91" OAH : 5" W x 1" H x 5" L : 5.83 lb

: (Not Included)

:

BULB

BULB INCLUDED DIMMABLE

FINISHES OPTION

Black (BK)

GLASS White WT

MATERIAL Steel

RATINGS cETLus Damp Location