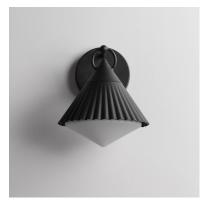

## PRODUCT DESCRIPTION

Adding charm to the outdoors, the Odette series features a scalloped pyramid shade suspended from a ring of Die Cast Aluminum. Supported within the shade is an inverse pyramid that peaks out beneath the hem of the aluminum shade marrying the two pyramid forms. Graceful and playful, these outdoor sconces add the designer touch to both indoor and outdoor locations.

## MEASUREMENTS

DIMENSION : 8" W x 9.5" H x 9" Ext

**BACK PLATE** : 2.5" HCO

CANOPY : 4.75" W x 1" H x 4.75" L

HANGING WEIGHT : 2.2 lb

### **GLASS**

White WT

#### MATERIAL

Steel