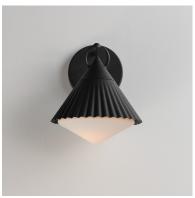

## PRODUCT DESCRIPTION

Adding charm to the outdoors, the Odette series features a scalloped pyramid shade suspended from a ring of Die Cast Aluminum. Supported within the shade is an inverse pyramid that peaks out beneath the hem of the aluminum shade marrying the two pyramid forms. Graceful and playful, these outdoor sconces add the designer touch to both indoor and outdoor locations.

## MEASUREMENTS

DIMENSION : 8" W x 9.5" H x 9" Ext

**BACK PLATE** : 2.5" HCO

CANOPY : 4.75" W x 1" H x 4.75" L

HANGING WEIGHT : 2.2 lb

### **GLASS**

White WT

#### MATERIAL

Steel