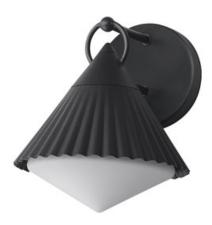

## PRODUCT DESCRIPTION

Adding charm to the outdoors, the Odette series features a scalloped pyramid shade suspended from a ring of Die Cast Aluminum. Supported within the shade is an inverse pyramid that peaks out beneath the hem of the aluminum shade marrying the two pyramid forms. Graceful and playful, these outdoor sconces add the designer touch to both indoor and outdoor locations.

## MEASUREMENTS

DIMENSION : 8" W x 9.5" H x 9" Ext

**BACK PLATE** : 2.5" HCO

CANOPY : 4.75" W x 1" H x 4.75" L

HANGING WEIGHT : 2.2 lb

### **GLASS**

White WT

#### MATERIAL

Steel