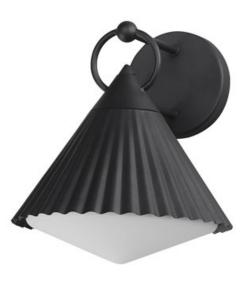

## **PRODUCT DESCRIPTION**

Adding charm to the outdoors, the Odette series features a scalloped pyramid shade suspended from a ring of Die Cast Aluminum. Supported within the shade is an inverse pyramid that peaks out beneath the hem of the aluminum shade marrying the two pyramid forms. Graceful and playful, these outdoor sconces add the designer touch to both indoor and outdoor locations.

## MEASUREMENTS

DIMENSION BACK PLATE CANOPY HANGING WEIGHT LAMPING INPUT VOLTAGE : 120V

: 10" W x 11.5" H x 11" Ext : 2.5" HCO : 5.25" W x 1" H x 5.25" L

Job Name:\_

Job Type:\_

Quantity:

BULB

BULB INCLUDED DIMMABLE

: 3.19 lb

: 1 x 40W Incandescent E26 Medium , 40W Total : (Not Included) :

Black (BK)

GLASS White WT

MATERIAL Steel

RATINGS cETLus Wet Location

ADDITIONAL OPERATING TEMPERATURE: -20°C (-4°F), 40°C (104°F)

Always consult a qualified electrician before installing any lighting product.