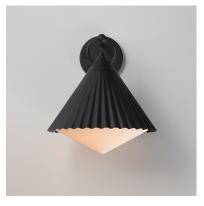

## **PRODUCT DESCRIPTION**

Adding charm to the outdoors, the Odette series features a scalloped pyramid shade suspended from a ring of Die Cast Aluminum. Supported within the shade is an inverse pyramid that peaks out beneath the hem of the aluminum shade marrying the two pyramid forms. Graceful and playful, these outdoor sconces add the designer touch to both indoor and outdoor locations.

## MEASUREMENTS

DIMENSION BACK PLATE CANOPY HANGING WEIGHT LAMPING : 12" W x 13.75" H x 13.25" Ext : 2.5" HCO : 5.25" W x 1" H x 5.25" L : 3.96 lb

Job Name:\_

Job Type:\_

Quantity:

INPUT VOLTAGE: 120VBULB: 1 x 4BULB INCLUDED: (Not 1

DIMMABLE

: 120V : 1 x 40W Incandescent E26 Medium , 40W Total : (Not Included) : **FINISHES OPTION** 

Black (BK)

GLASS White WT

MATERIAL Steel

RATINGS CETLus Wet Location

ADDITIONAL OPERATING TEMPERATURE: -20°C (-4°F), 40°C (104°F)