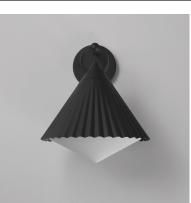

## **PRODUCT DESCRIPTION**

Adding charm to the outdoors, the Odette series features a scalloped pyramid shade suspended from a ring of Die Cast Aluminum. Supported within the shade is an inverse pyramid that peaks out beneath the hem of the aluminum shade marrying the two pyramid forms. Graceful and playful, these outdoor sconces add the designer touch to both indoor and outdoor locations.

## MEASUREMENTS

DIMENSION BACK PLATE CANOPY HANGING WEIGHT LAMPING : 12" W x 13.75" H x 13.25" Ext : 2.5" HCO : 5.25" W x 1" H x 5.25" L : 3.96 lb

Job Name:\_

Job Type:\_

Quantity:

INPUT VOLTAGE: 120VBULB: 1 x 4BULB INCLUDED: (Not 1

DIMMABLE

: 120V : 1 x 40W Incandescent E26 Medium , 40W Total : (Not Included) : **FINISHES OPTION** 

Black (BK)

GLASS White WT

MATERIAL Steel

RATINGS CETLus Wet Location

ADDITIONAL OPERATING TEMPERATURE: -20°C (-4°F), 40°C (104°F)