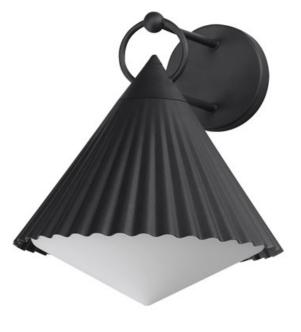

## **PRODUCT DESCRIPTION**

Adding charm to the outdoors, the Odette series features a scalloped pyramid shade suspended from a ring of Die Cast Aluminum. Supported within the shade is an inverse pyramid that peaks out beneath the hem of the aluminum shade marrying the two pyramid forms. Graceful and playful, these outdoor sconces add the designer touch to both indoor and outdoor locations.

## MEASUREMENTS

DIMENSION BACK PLATE CANOPY HANGING WEIGHT LAMPING : 12" W x 13.75" H x 13.25" Ext : 2.5" HCO : 5.25" W x 1" H x 5.25" L : 3.96 lb

Job Name:\_

Job Type:\_

Quantity:

INPUT VOLTAGE: 120VBULB: 1 x 4BULB INCLUDED: (Not 1

DIMMABLE

: 120V : 1 x 40W Incandescent E26 Medium , 40W Total : (Not Included) : **FINISHES OPTION** 

Black (BK)

GLASS White WT

MATERIAL Steel

RATINGS CETLus Wet Location

ADDITIONAL OPERATING TEMPERATURE: -20°C (-4°F), 40°C (104°F)