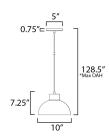

## **PRODUCT DESCRIPTION**

\*max overall height

Hammered metal dome shades are painted in glossy enamel paints that welcomes a nautical look. Available in Sage Green with a glossy white interior or Glossy Black with an Antique Copper interior, these pendants embody a nostalgic element that prevails along coastline bungalows and cottages Black Rayon fabric cord adds designer details to the overall construction. Available in ten inch and twelve-inch diameters.