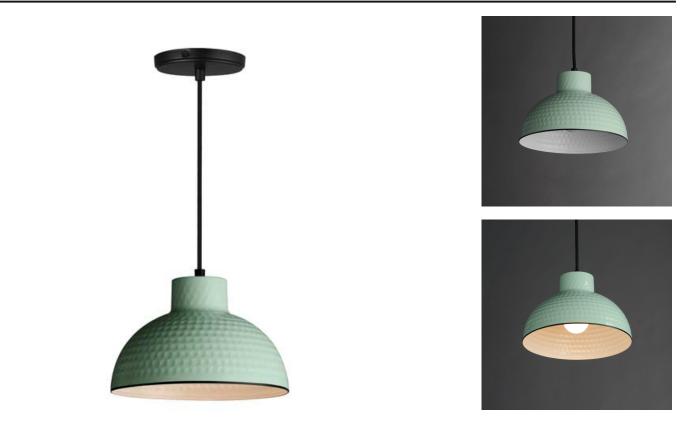

## **PRODUCT DESCRIPTION**

\*max overall height

Hammered metal dome shades are painted in glossy enamel paints that welcomes a nautical look. Available in Sage Green with a glossy white interior or Glossy Black with an Antique Copper interior, these pendants embody a nostalgic element that prevails along coastline bungalows and cottages Black Rayon fabric cord adds designer details to the overall construction. Available in ten inch and twelve-inch diameters.