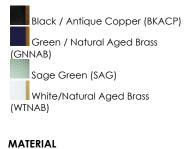

**MEASUREMENTS** 

| DIMENSION     | : 10" L x 10" W x 7.25" H                     |
|---------------|-----------------------------------------------|
| MAX OAH       | : 128.5" OAH                                  |
| CANOPY        | : 5" W ×0.75" H × 5" L                        |
| HANGING WEIGH | 1 : 2.2 lb                                    |
| LAMPING       |                                               |
| INPUT VOLTAGE | : 120V                                        |
| BULB          | : 1 x 60W Incandescent E26 Medium , 60W Total |
| BULB INCLUDED | : (Not Included)                              |
| DIMMABLE      | :                                             |