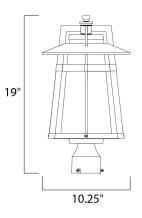

## **MEASUREMENTS**

DIMENSION

BULB

: 10.25" L x 10.25" W x 19" H HANGING WEIGHT : 6 lb

Job Name:\_

Job Type:\_

Quantity:

LAMPING INPUT VOLTAGE : 120V