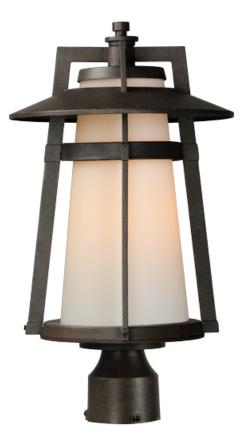

## **PRODUCT DESCRIPTION**

Classic, contemporary style of Die Cast aluminum finished in Adobe features an integral hood and Satin White conical shade, which help cast light in a downward direction.

## **FINISHES OPTION** Adobe (AE)

GLASS Satin White SW

MATERIAL Die Cast Aluminum, Glass

RATINGS cETLus Wet Location

ADDITIONAL OPERATING TEMPERATURE: -20°C (-4°F), 40°C (104°F)

Always consult a qualified electrician before installing any lighting product.