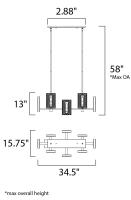

## **MEASUREMENTS**

DIMENSION MAX OAH CANOPY

HANGING WEIGHT

:

## LAMPING

INPUT VOLTAGE : 120V BULB

: 53.25" OAH : 2.88" W x 0.75" H x 2.88" L : 46.64 lb

Job Name:

Job Type:\_

BULB INCLUDED DIMMABLE

: 15.75" L x 34.5" W x 13" H

: 8 x 60W Incandescent E12 Candelabra , 480W Total : (Not Included)