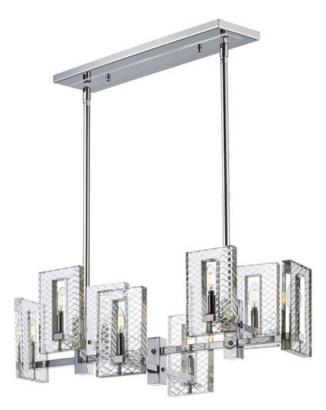

## **PRODUCT DESCRIPTION**

Solid blocks of Clear optic crystal are etched and carved and supported by contemporary frames finished in a lustrous Polished Chrome. The high polished frame compliments and enhances the beauty of these hand crafted crystal blocks.