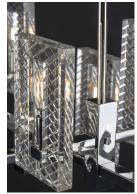

## **PRODUCT DESCRIPTION**

Solid blocks of Clear optic crystal are etched and carved and supported by contemporary frames finished in a lustrous Polished Chrome. The high polished frame compliments and enhances the beauty of these hand crafted crystal blocks.