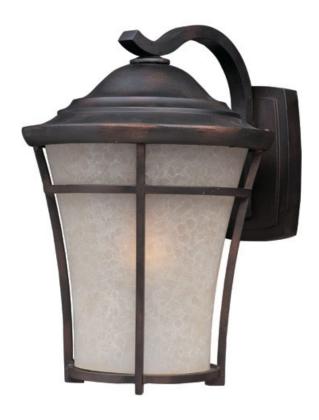

## PRODUCT DESCRIPTION

This transitional design in Die Cast aluminum has a remarkable price point. Finished in Copper Oxide with a hand painted Lace glass and two lamping options of both fluorescent and incandescent versions available. Adds additional energy savings and long life.

# **FINISHES OPTION**

Copper Oxide (CO)

## **GLASS**

Lace LA