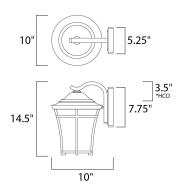

\*height from center of outlet to the top of the fixture

# **MEASUREMENTS**

: 10" W x 14.5" H x 12.25" Ext DIMENSION **BACK PLATE** : 5.25" W x 7.75" H x 3.5" HCO

HANGING WEIGHT : 7.04 lb