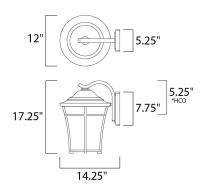

\*height from center of outlet to the top of the fixture

### **MEASUREMENTS**

DIMENSION : 12" W x 17.25" H x 14.25" Ext BACK PLATE : 5.25" W x 7.75" H x 5.25" HCO

HANGING WEIGHT : 9.7 lb