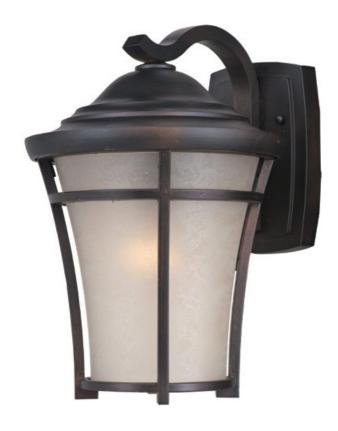

## PRODUCT DESCRIPTION

This transitional design in Die Cast aluminum has a remarkable price point. Finished in Copper Oxide with a hand painted Lace glass and two lamping options of both fluorescent and incandescent versions available. Adds additional energy savings and long life.

## **FINISHES OPTION**

Copper Oxide (CO)

## GLASS

Lace LA

#### MATERIAL

Aluminum, Glass