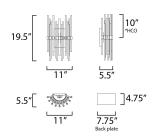

height from center of outlet to the top of the fixture

## **MEASUREMENTS**

DIMENSION : 11" W x 19.5" H x 5.5" Ext MAX OAH : 4.75" W x 7.75" H

HANGING WEIGHT : 5.94 lb