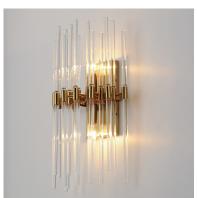

# **PRODUCT DESCRIPTION**

The composition of Clear glass rods are elegantly supported by thin radial arms of staggered lengths to create an iridescent motif that is truly Divine. Finished in Polished Nickel or Heritage Brass, the simplicity of this design delivers a crisp lighting fixture that works in a multitude of interior aesthetics from contemporary to traditional. Available in pendant, chandelier, and wall sconce configurations.

### **FINISHES OPTION**

Heritage (HR) Polished Nickel (PN)

# **GLASS**

Clear CL