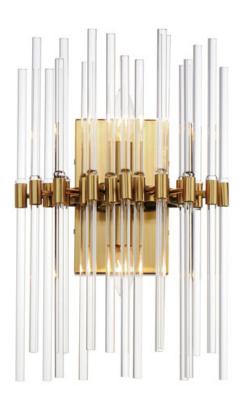

# **PRODUCT DESCRIPTION**

The composition of Clear glass rods are elegantly supported by thin radial arms of staggered lengths to create an iridescent motif that is truly Divine. Finished in Polished Nickel or Heritage Brass, the simplicity of this design delivers a crisp lighting fixture that works in a multitude of interior aesthetics from contemporary to traditional. Available in pendant, chandelier, and wall sconce configurations.

### **FINISHES OPTION**

Heritage (HR) Polished Nickel (PN)

# **GLASS**

Clear CL