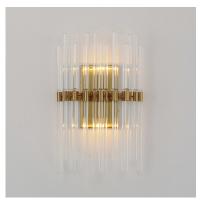

# **PRODUCT DESCRIPTION**

The composition of Clear glass rods are elegantly supported by thin radial arms of staggered lengths to create an iridescent motif that is truly Divine. Finished in Polished Nickel or Heritage Brass, the simplicity of this design delivers a crisp lighting fixture that works in a multitude of interior aesthetics from contemporary to traditional. Available in pendant, chandelier, and wall sconce configurations.

### **FINISHES OPTION**

Heritage (HR) Polished Nickel (PN)

# **GLASS**

Clear CL