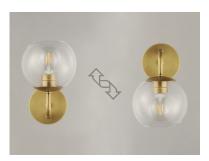

# **MEASUREMENTS**

DIMENSION : 7" L x 7" W x 11" H x 8.5" Ext

MAX OAH : 5" W x 5" H HANGING WEIGHT : 2.27 lb

# LAMPING

INPUT VOLTAGE :120V

: 1 x 60W Incandescent E26 Medium, 60W Total **BULB** 

**BULB INCLUDED** : (Not Included)

DIMMABLE

LIGHTING\_DIRECTION: Up/Down

height from center of outlet to the top of the fixture