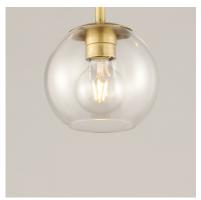

# PRODUCT DESCRIPTION

Vessels of heavy weight Clear glass are supported on frames of solid brass finished in a hand rubbed Natural Aged Brass finish. A versatile collection of up and down configurations which can be directly attached to the canopy or extended down by the rods supplied.

# LAMPING

INPUT VOLTAGE :120V

: 1 x 60W Incandescent E26 Medium, 60W Total **BULB** 

**BULB INCLUDED** : (Not Included)

DIMMABLE

LIGHTING\_DIRECTION: Up/Down

height from center of outlet to the top of the fixture

# **GLASS**

Clear CL