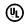

# PRODUCT DESCRIPTION

Vessels of heavy weight Clear glass are supported on frames of solid brass finished in a hand rubbed Natural Aged Brass finish. A versatile collection of up and down configurations which can be directly attached to the canopy or extended down by the rods supplied.

# **MEASUREMENTS**

DIMENSION : 7" L x 7" W x 11" H x 8.5" Ext

MAX OAH : 5" W x 5" H HANGING WEIGHT : 2.27 lb

# LAMPING

INPUT VOLTAGE :120V

: 1 x 60W Incandescent E26 Medium, 60W Total **BULB** 

**BULB INCLUDED** : (Not Included)

DIMMABLE

LIGHTING\_DIRECTION: Up/Down

height from center of outlet to the top of the fixture

# FINISHES OPTION

Natural Aged Brass (NAB)

# **GLASS**

Clear CL

#### MATERIAL

Brass, Glass