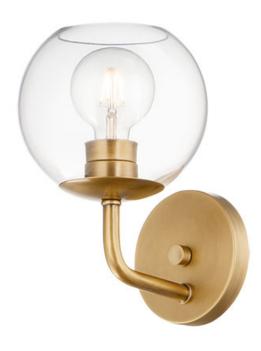

# PRODUCT DESCRIPTION

Vessels of heavy weight Clear glass are supported on frames of solid brass finished in a hand rubbed Natural Aged Brass finish. A versatile collection of up and down configurations which can be directly attached to the canopy or extended down by the rods supplied.

# FINISHES OPTION

Natural Aged Brass (NAB)

# **GLASS**

Clear CL

#### MATERIAL

Brass, Glass