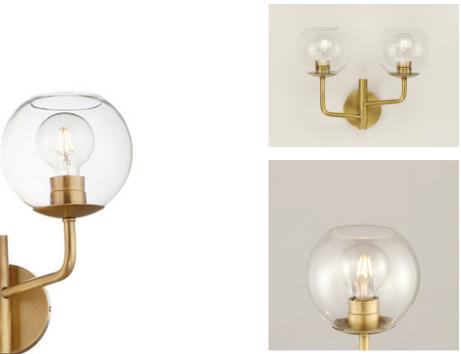

Vessels of heavy weight Clear glass are supported on frames of solid brass finished in a hand rubbed Natural Aged Brass finish. A versatile collection of up and down configurations which can be directly attached to the canopy or extended down by the rods supplied.

## **FINISHES OPTION**

GLASS Clear CL

MATERIAL Brass, Glass

RATINGS cULus Damp Location

ADDITIONAL INSTALL UP/DOWN: Up/Down OPERATING TEMPERATURE: -20°C (-4°F), 40°C (104°F)

Always consult a qualified electrician before installing any lighting product.