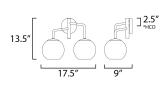

height from center of outlet to the top of the fixture

MEASUREMENTS

| DIMENSION                    | : 17.5" W x 13.5" H x 9" Ext                   |
|------------------------------|------------------------------------------------|
| BACK PLATE                   | : 5" W x 5" H x 2.5" HCO                       |
| HANGING WEIGHT               | : 5.07 lb                                      |
| LAMPING                      |                                                |
| INPUT VOLTAGE                | : 120V                                         |
| BULB                         | : 2 x 60W Incandescent E26 Medium , 120W Total |
| BULB INCLUDED                | : (Not Included)                               |
| DIMMABLE                     | :                                              |
| LIGHTING_DIRECTION : Up/Down |                                                |