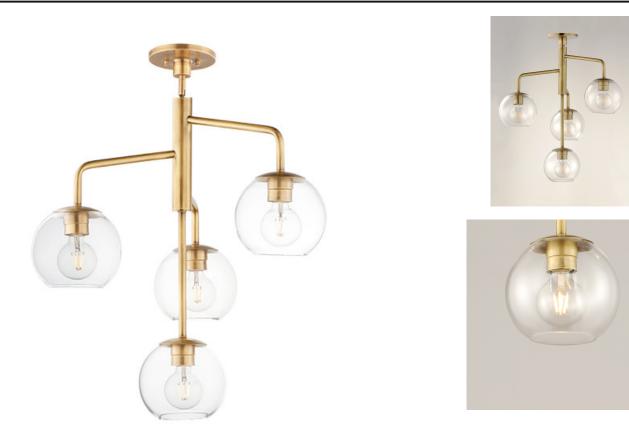

#### **PRODUCT DESCRIPTION**

\*max overall height

Vessels of heavy weight Clear glass are supported on frames of solid brass finished in a hand rubbed Natural Aged Brass finish. A versatile collection of up and down configurations which can be directly attached to the canopy or extended down by the rods supplied.

### **FINISHES OPTION**

GLASS Clear CL

MATERIAL Brass, Glass

RATINGS cULus Dry Location