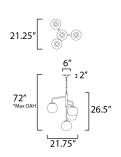

# **MEASUREMENTS**

| DIMENSION      |  |
|----------------|--|
| MAX OAH        |  |
| CANOPY         |  |
| HANGING WEIGHT |  |

LAMPING

INPUT VOLTAGE : 120V BULB BULB INCLUDED : (Not Included) DIMMABLE :

## : 21.5" L x 21.5" W x 26.5" H : 72" OAH : 6"W x 0.5"H x 6"L

: 11.05 lb : 4 x 60W Incandescent E26 Medium , 240W Total