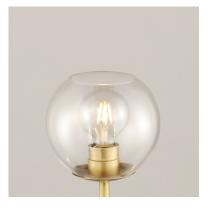

### **PRODUCT DESCRIPTION**

\*max overall height

Vessels of heavy weight Clear glass are supported on frames of solid brass finished in a hand rubbed Natural Aged Brass finish. A versatile collection of up and down configurations which can be directly attached to the canopy or extended down by the rods supplied.

## LAMPING

INPUT VOLTAGE : 120V BULB BULB INCLUDED DIMMABLE

: 27" L x 27" W x 20.5" H : 59" OAH : 6"W x 0.5"H x 6"L : 11.78 lb

Job Name:\_

Job Type:\_

Quantity:

: 5 x 60W Incandescent E26 Medium , 300W Total : (Not Included) :