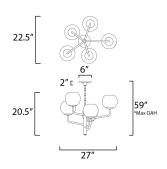

## **MEASUREMENTS**

| DIMENSION      | : |
|----------------|---|
| MAX OAH        | : |
| CANOPY         | : |
| HANGING WEIGHT | : |

## LAMPING

INPUT VOLTAGE : 120V BULB BULB INCLUDED DIMMABLE

: 27" L x 27" W x 20.5" H : 59" OAH : 6"W x 0.5"H x 6"L : 11.78 lb

Job Name:\_

Job Type:\_

Quantity:

: 5 x 60W Incandescent E26 Medium , 300W Total : (Not Included) :