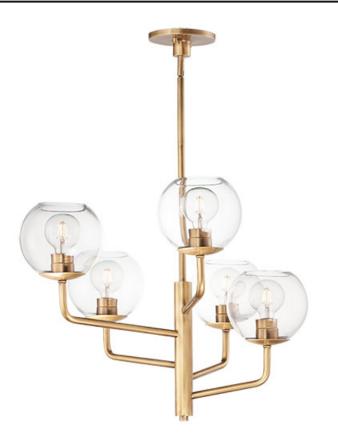

### **PRODUCT DESCRIPTION**

\*max overall height

Vessels of heavy weight Clear glass are supported on frames of solid brass finished in a hand rubbed Natural Aged Brass finish. A versatile collection of up and down configurations which can be directly attached to the canopy or extended down by the rods supplied.

## LAMPING

INPUT VOLTAGE : 120V BULB BULB INCLUDED DIMMABLE

: 27" L x 27" W x 20.5" H : 59" OAH : 6"W x 0.5"H x 6"L : 11.78 lb

Job Name:\_

Job Type:\_

Quantity:

: 5 x 60W Incandescent E26 Medium , 300W Total : (Not Included) :

### **FINISHES OPTION**

GLASS Clear CL

MATERIAL Brass, Glass

RATINGS cULus Dry Location