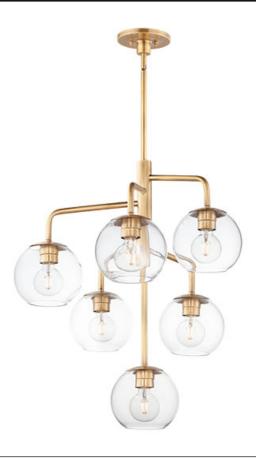

## PRODUCT DESCRIPTION

Vessels of heavy weight Clear glass are supported on frames of solid brass finished in a hand rubbed Natural Aged Brass finish. A versatile collection of up and down configurations which can be directly attached to the canopy or extended down by the rods supplied.

#### MATERIAL

Brass, Glass

#### **FINISHES OPTION**

Natural Aged Brass (NAB)

## **GLASS**

Clear CL