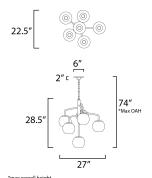

# **MEASUREMENTS**

DIMENSION : 27" L x 27" W x 28.5" H

MAX OAH : 74" OAH

CANOPY : 6" W x 0.5" H x 6" L

: 13.93 lb HANGING WEIGHT