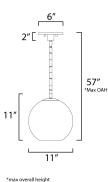

## **MEASUREMENTS**

DIMENSION MAX OAH CANOPY HANGING WEIGHT

### LAMPING

INPUT VOLTAGE : 120V BULB BULB INCLUDED DIMMABLE

: 10.5" L x 11" W x 11" H : 57" OAH : 6"W x 0.5"H x 6"L

: 5.07 lb

: 1 x 60W Incandescent E26 Medium , 60W Total : (Not Included) :