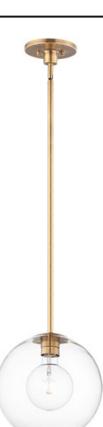

#### **PRODUCT DESCRIPTION**

Vessels of heavy weight Clear glass are supported on frames of solid brass finished in a hand rubbed Natural Aged Brass finish. A versatile collection of up and down configurations which can be directly attached to the canopy or extended down by the rods supplied.