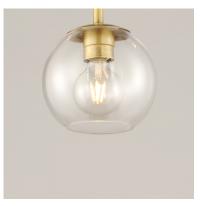

#### **PRODUCT DESCRIPTION**

Vessels of heavy weight Clear glass are supported on frames of solid brass finished in a hand rubbed Natural Aged Brass finish. A versatile collection of up and down configurations which can be directly attached to the canopy or extended down by the rods supplied.

#### **FINISHES OPTION**

GLASS Clear CL

MATERIAL Brass, Glass

RATINGS cULus Dry Location