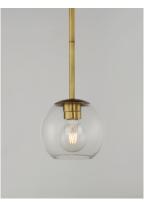

#### **PRODUCT DESCRIPTION**

Vessels of heavy weight Clear glass are supported on frames of solid brass finished in a hand rubbed Natural Aged Brass finish. A versatile collection of up and down configurations which can be directly attached to the canopy or extended down by the rods supplied.