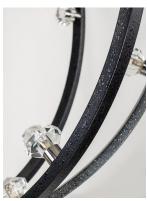

## PRODUCT DESCRIPTION

Bands of steel finished in Polished Nickle or Textured Black with Polished Nickle accents, create spherical forms of lighting. These spheres are graced with Beveled Crystal fonts which conceal dimmable LED bulbs. A perfect blend of grace, beauty and energy efficiency.



\*max overall height

## **MEASUREMENTS**

DIMENSION : 18" L x 18" W x 21" H

MAX OAH : 102.25" OAH

CANOPY : 4.8" W x 1.1" H x 4.8" L

HANGING WEIGHT : 11 lb

# LAMPING

INPUT VOLTAGE : 120V

LUMENS : 1,140 Rated

BULB : 6 x 2.3W LED G9 , 14W Total

BULB INCLUDED : (Included)
DIMMABLE : Triac CL
CRI : 90+ CRI
COLOR\_TEMP : 3500K

#### **FINISHES OPTION**

Polished Nickel (PN)

Textured Black / Polished Nickel (TXBPN)

## GLASS

Beveled Crystal BC

#### MATERIAL

Steel

### **RATINGS**

Dry Locati