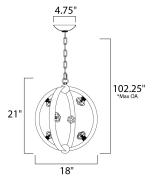

\*max overall height

## **MEASUREMENTS**

DIMENSION : 18" L x 18" W x 21" H

MAX OAH : 102.25" OAH

CANOPY : 4.8" W x 1.1" H x 4.8" L

HANGING WEIGHT : 11 lb