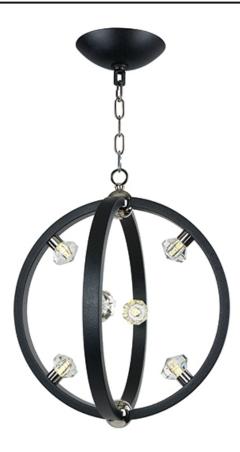

## PRODUCT DESCRIPTION

Bands of steel finished in Polished Nickle or Textured Black with Polished Nickle accents, create spherical forms of lighting. These spheres are graced with Beveled Crystal fonts which conceal dimmable LED bulbs. A perfect blend of grace, beauty and energy efficiency.

#### **FINISHES OPTION**

Polished Nickel (PN)

Textured Black / Polished Nickel (TXBPN)

## GLASS

Beveled Crystal BC