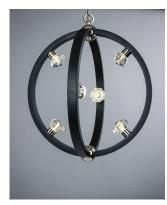

## PRODUCT DESCRIPTION

Bands of steel finished in Polished Nickle or Textured Black with Polished Nickle accents, create spherical forms of lighting. These spheres are graced with Beveled Crystal fonts which conceal dimmable LED bulbs. A perfect blend of grace, beauty and energy efficiency.

#### **FINISHES OPTION**

Polished Nickel (PN)

Textured Black / Polished Nickel (TXBPN)