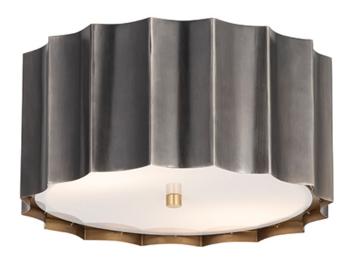

# PRODUCT DESCRIPTION

With graceful repetition and bold geometry, the Allegra collection strikes a balance between softness and structure. Scalloped metal drum shades form rhythmic silhouettes that feel both architectural and graceful. Offered in a range of pendant sizes, an ADA-compliant wall sconce, and a versatile semi-flush mount, Allegra adapts seamlessly to a variety of spaces. Two distinct finishes¿Weathered Brass for a rich, aged patina and Gunmetal for a moodier, modern edge—bring depth and dimension to this sculptural collection.

## **MEASUREMENTS**

DIMENSION : 12.25" L x 12.25" W x 6.25" H

CANOPY : 5" W x 0.75" H x 5" L

HANGING WEIGHT : 4.092 lb

#### **FINISHES OPTION**

Gunmetal / Gold (GMGLD)

Weathered Brass (WBR)

# MATERIAL

Steel