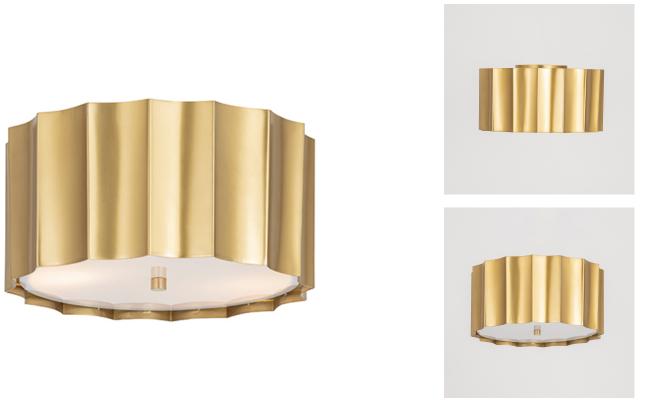

## **PRODUCT DESCRIPTION**

With graceful repetition and bold geometry, the Allegra collection strikes a balance between softness and structure. Scalloped metal drum shades form rhythmic silhouettes that feel both architectural and graceful. Offered in a range of pendant sizes, an ADA-compliant wall sconce, and a versatile semi-flush mount, Allegra adapts seamlessly to a variety of spaces. Two distinct finishes¿Weathered Brass for a rich, aged patina and Gunmetal for a moodier, modern edge--bring depth and dimension to this sculptural collection.

## MEASUREMENTS

DIMENSION CANOPY HANGING WEIGHT : 4.092 lb

: 12.25" L x 12.25" W x 6.25" H : 5" W x 0.75" H x 5" L

LAMPING

BULB BULB INCLUDED DIMMABLE

INPUT VOLTAGE : 120V : 2 x 25W Incandescent E26 Medium , 50W Total : (Not Included) : Triac or ELV