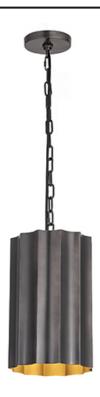

# PRODUCT DESCRIPTION

With graceful repetition and bold geometry, the Allegra collection strikes a balance between softness and structure. Scalloped metal drum shades form rhythmic silhouettes that feel both architectural and graceful. Offered in a range of pendant sizes, an ADA-compliant wall sconce, and a versatile semi-flush mount, Allegra adapts seamlessly to a variety of spaces. Two distinct finishes¿Weathered Brass for a rich, aged patina and Gunmetal for a moodier, modern edge—bring depth and dimension to this sculptural collection.

#### FINISHES OPTION

Gunmetal / Gold (GMGLD)

Weathered Brass (WBR)