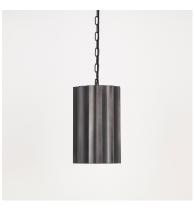

# PRODUCT DESCRIPTION

With graceful repetition and bold geometry, the Allegra collection strikes a balance between softness and structure. Scalloped metal drum shades form rhythmic silhouettes that feel both architectural and graceful. Offered in a range of pendant sizes, an ADA-compliant wall sconce, and a versatile semi-flush mount, Allegra adapts seamlessly to a variety of spaces. Two distinct finishes¿Weathered Brass for a rich, aged patina and Gunmetal for a moodier, modern edge—bring depth and dimension to this sculptural collection.

#### FINISHES OPTION

Gunmetal / Gold (GMGLD)

Weathered Brass (WBR)