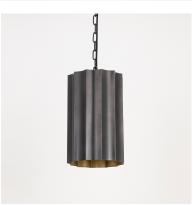

# PRODUCT DESCRIPTION

With graceful repetition and bold geometry, the Allegra collection strikes a balance between softness and structure. Scalloped metal drum shades form rhythmic silhouettes that feel both architectural and graceful. Offered in a range of pendant sizes, an ADA-compliant wall sconce, and a versatile semi-flush mount, Allegra adapts seamlessly to a variety of spaces. Two distinct finishes¿Weathered Brass for a rich, aged patina and Gunmetal for a moodier, modern edge—bring depth and dimension to this sculptural collection.

#### FINISHES OPTION

Gunmetal / Gold (GMGLD)

Weathered Brass (WBR)