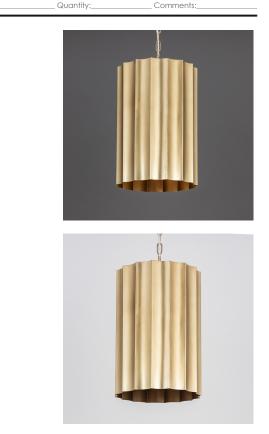

### **PRODUCT DESCRIPTION**

With graceful repetition and bold geometry, the Allegra collection strikes a balance between softness and structure. Scalloped metal drum shades form rhythmic silhouettes that feel both architectural and graceful. Offered in a range of pendant sizes, an ADA-compliant wall sconce, and a versatile semi-flush mount, Allegra adapts seamlessly to a variety of spaces. Two distinct finishes¿Weathered Brass for a rich, aged patina and Gunmetal for a moodier, modern edge--bring depth and dimension to this sculptural collection.

## : 12.25" L x 12.25" W x 19.75" H : 61.75" OAH : 5" W x 0.75" H x 5" L : 9.152 lb

LAMPING

INPUT VOLTAGE : 120V : 1 x 100W Incandescent E26 Medium , 100W Total BULB BULB INCLUDED : (Not Included) DIMMABLE : Triac or ELV

MATERIAL Steel